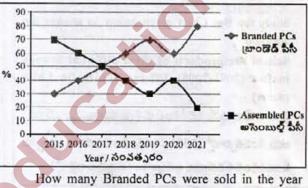

? |     |   |  |
|------------------------|-----|---|--|
| Z, X, S, I, R, R, G, ? | (2) | н |  |
| (3) M                  | (4) | к |  |

Study the following graph pertaining to sales percentage of Branded and Assembled PCs sold during 2015 to 2021 and answer the question given below.

Total PCs (Branded and Assembled together) sold in the year 2015 was 2,00,000 and total sales of computers were increased at the rate of 10 % per every year.

క్రింది గ్రాఫ్ పటంలో 2015 నుండి 2021 వరకు అమ్మిన బాండెడ్ పర్శనల్ కంప్యూటర్లు, అసెంబుల్డ్ పర్ననల్ కంప్యూటర్ల అమ్మకాల శాతాలను ఆధారంగా చేసుకొని క్రింది ప్రశ్నకు సమాధానం ఇవ్వండి.

2015 సంవత్సరంలో అమ్మిన భాండెడ్ పర్సనల్ కంప్యూటర్లు, అసెంబుల్డ్ పర్సనల్ కంప్యూటర్ల మొత్తం అమ్మకాలు 2,00,000. మొత్తం కంప్యూటర్ల అమ్మకాల్తో పతి సంవత్సరం 10% చొప్పున పెరుగుదల ఉంది.



2016 ?

2016 సంవత్సరంలో ఎన్ని బాండెడ్ పర్పనల్ కంప్యూటర్లు

అమ్మబద్దాయి ?

| (1) | 72,000 |       | 80,000 |
|-----|--------|-------|--------|
| (3) | 78,000 | ((4)) | 88,000 |

63. Each letter of the alphabet from Z, Y, X .... C, B, A are given values from 1, 2, 3..... 24, 25, 26 respectively. What is the total value (summation of corresponding values) of the word "ANIMAL SCIENCE" ?

Z, Y, X .... C, B, A లోని ప్రతి అక్షరానికి క్రమంగా
1, 2, 3..... 24, 25, 26 విలువలను ఆపాదిస్తే
"ANIMAL SCIENCE" అనే పదం యొక్క మొత్తం
విలువ (సంబధిత విలువల మొత్తం) ఎంత ?

| (1) | 243 | (2) | 108 |  |
|-----|-----|-----|-----|--|
| (3) |     | (4) | 143 |  |



Ravi is a son of Anitha's father's sister. Sumanth 64. 66. is the son of Divya, who is the mother of series : Ghanshyam and grandmother of Anitha. Sumant