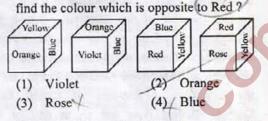

ు ఆర్ వెల్కమ్'
- (ii) 'naho pa la' అంటే 'దే ఆర్ వెరీ గుడ్'
- (iii) 'ka da la' అంటే 'హు ఈజ్ గుడ్'
- (iv) 'od ho pit la' అంటే 'దే వెల్కమ్ గుడ్ పీపుల్

ఈ కింది వాటిలో 'పీపుల్'కి ఆ కోడ్ భాషలో సరైన పదం ఏది ?

od

la

- (1) ho (2) (3) pit (4)
- 71. If 'M' denotes '/'; 'K' denotes '-'; 'R' denotes '+' and 'T' denotes '×', then 12 T 8 M 12 R 16 K 14 = ?
  ٤٤ᢃ٤' 'M'> '/' 
  T'; 'K'> '-' 
  T'; 'R > '+' 
  T';'T'>

'X' IT, సూచిస్తేఅప్పుడు 12 T 8 M 12 R 16 K 14 = ? (1) 10 (2) 48 (3) 20 (4) 38

19

72. What is the term in the place of '?' in the following series ? కింది ఇవ్వబడిన (శేణిలో '?' స్థానంలో ఉండవలసిన పదం ఏమిటి ?

AYD, BVF, DRH, ?, KGL

| 1) | GLJ | (2)    | GMJ |
|----|-----|--------|-----|
|    |     | $\sim$ |     |

(3) HLK (4) FMI

From the four positions of a dice given below,

73.

74.



క్రింద ఇవ్వబడిన ఒక పాచిక యొక్క నాలుగు భంగిమలను ఆధారంగా చేసుకొని ఎరుపుకు అభిముఖంగా ఉన్న రంగును



Bhushan starts from his house towards west. After walking a distance of 24 meters, he turned towards right and walked 20 meters. He thenturned left and moving a distance of 10 meters, turned to his left again and walked 30 meters. He now turns to the left and walks 10 meters. What is the shortcst distance between the current position and his house (in meters)?

భూషణ్ తన ఇంటి నుండి పడమర వైపు బయలుదేరాడు. 24 మీటర్ల దూరం నడిచిన తర్వాత అతను, తనకు కుడివైపుకి తిరిగి 20 మీటర్లు నడిచాడు. తర్వాత, అతను ఎడమవైపుకు తిరిగి 10 మీటర్లు నడిచి, మరల ఎడమవైపుకు తిరిగి 30 మీటర్లు నడిచాడు. ఇప్పుడు, అతను ఎడమవైపుకు తిరిగి 10 మీటర్లు నడిచాడు. అతను 'తన ఇంటి నుండి, ఇప్పుడు ఉన్న స్థానానికి ఎంత కనిష్ట దూర్లంలో ఉన్నాడు (మీట