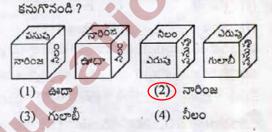

- (iv) 'od ho pit la' అంటే 'దే వెల్కమ్ గుడ్ పీపుల్

ఈ కింది వాటిలో 'పీపుల్'కి ఆ కోడ్ భాషలో సరైన పదం ఏది ?

od

la

- (1) ho (2) (3) pit (4)
- 71. If 'M' denotes '/'; 'K' denotes '-'; 'R' denotes '+' and 'T' denotes '×', then 12 T 8 M 12 R 16 K 14 = ?
  ٤٤ᢃ٤' 'M'> '/' 
  T'; 'K'> '-' 
  T'; 'R > '+' 
  T';'T'>

'X' IT, సూచిస్తేఅప్పుడు 12 T 8 M 12 R 16 K 14 = ? (1) 10 (2) 48 (3) 20 (4) 38

19

72. What is the term in the place of '?' in the following series ? కింది ఇవ్వబడిన (శేణిలో '?' స్థానంలో ఉండవలసిన పదం ఏమిటి ?

AYD, BVF, DRH, ?, KGL

| 1) | GLJ | (2)    | GMJ |
|----|-----|--------|-----|
|    |     | $\sim$ |     |

(3) HLK (4) FMI

From the four positions of a dice given below,

73.

74.



క్రింద ఇవ్వబడిన ఒక పాచిక యొక్క నాలుగు భంగిమలను ఆధారంగా చేసుకొని ఎరుపుకు అభిముఖంగా ఉన్న రంగును



Bhushan starts from his house towards west. After walking a distance of 24 meters, he turned towards right and walked 20 meters. He thenturned left and moving a distance of 10 meters, turned to his left again and walked 30 meters. He now turns to the left and walks 10 meters. What is the shortcst distance between the current position and his house (in meters)?

భూషణ్ తన ఇంటి నుండి పడమర వైపు బయలుదేరాడు. 24 మీటర్ల దూరం నడిచిన తర్వాత అతను, తనకు కుడివైపుకి తిరిగి 20 మీటర్లు నడిచాడు. తర్వాత, అతను ఎడమవైపుకు తిరిగి 10 మీటర్లు నడిచి, మరల ఎడమవైపుకు తిరిగి 30 మీటర్లు నడిచాడు. ఇప్పుడు, అతను ఎడమవైపుకు తిరిగి 10 మీటర్లు నడిచాడు. అతను 'తన ఇంటి నుండి, ఇప్పుడు ఉన్న స్థానానికి ఎంత కనిష్ట దూర్లంలో ఉన్నాడు (మీటర్లలో) ?

| (1) | 44 | (2) 26 |
|-----|----|--------|
| (3) | 24 | (4) 34 |

- 75. Eight people a