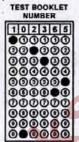

Example to fill up the Test Booklet Number : If your Test Booklet number is '102365', please fill as shown below :

If you have not darkened the Test Booklet number at side 1 of the OMR Answer Sheet your Answer Sheet will be invalidated without any further notice. If it is darkened in a way that it leads to discrepancy in determining the exact Test Booklet number, then it may lead to wrong result/rejection of the Answer Sheet and candidate himself/herself will be responsible for the same.

ఒకవేళ మీటెస్ట్ బుక్ లెట్ నంబర్ '102365' అయితే దాన్ని కింది విధంగా నింపాలి. Test booklet NUMBER

| HUMULIN         |
|-----------------|
| 102365<br>00000 |
| 0000000         |
| 000000          |
| 000000          |
| 000000          |
| 00000           |

OMR సమాధాన పత్రం యొక్క సైడ్-1 లో మీ బుక్ లెట్ నంబర్ ను నింపక పోయినచో ఎటువంటి నోటీసు ఇవ్వకుండానే మీ సమాధాన పత్రం మూల్యాంకనం నిరిషివేయబడును. ఒక వేళ దానిని సరిగ్గా గుర్తించేలా నింపక పోయినచో ఫరితం తప్పుగా వచ్చే అవకాశం లేదా మీ సమాధాన పత్రం తిరస్మరింపబడే అవకాశం వుంటుంది. దానిని అఖ్యర్థిదే పూర్తి భాద్యత వహించాల్చి వుంటుంది.