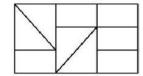

#### QID:9-

How many rectangles are there in the given figure?

दी गई आकृति में कितने आयत हैं?

# Options:

- 1) 13 2) 15 3) 17 4) 19

**Correct Answer: 17** 

Candidate Answer: 13