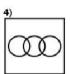

|

|   | 8  |   |
|---|----|---|
| 4 | 37 | 5 |
|   | 1  |   |

|   | 7 |   |
|---|---|---|
| 6 | ? | 3 |
|   | 5 |   |

#### Options:

1) 51

2) 57

3) 53

4) 59

**Correct Answer: 57** Candidate Answer: 57

QID: 16 - From the given alternatives, select the word which CANNOT be formed using the letters of the given word.

# PRINTINGS

निम्नलिखित विकल्पों में से वह शब्द चुनिए जो दिए गए शब्द के अक्षरों का प्रयोग करके नहीं बनाया जा सकत

#### **PRINTINGS**

#### Options:

1) SAINT 2) PRINT

3) STING

4) RINGS

**Correct Answer: SAINT** Candidate Answer: SAINT

QID: 17 - Identify the diagram that best represents the relationship among the given classes.

# Brain, Lungs, Body

वह आरेख चुनिए जो नीचे दिए गए वर्गों के बीच के सम्ब्र 🕫 यही निरूपण करता है।

मस्तिष्क, फेफड़े, शरीर

Options:
1)
2)





Correct Answer:

Candidate Answer:



QID: 18 -

In the given figure, how many triangles are large but not equilateral?

दी गई आकृति में, कितने ियु बड़े हैं परंतु समबाहु नहीं हैं?



#### Options: 1) 17

2) 19

**3**) 18

4) 15

Correct Answer: 19 Candidate Answer: 19

**QID**: 19 - In the following question below are given some statements followed by some conclusions. Taking the given statements to be true even if they seem to be at variance from commonly known facts. Read all the conclusions and then decide which of the given conclusion logically follows the given statements.

#### Statements:

I. All pages are red.

II. Some pages are solid.

#### Conclusions:

I. Some solid are red.

II. All red are pages.

नीचे दिए गए प्रश्न में कुछ कथन और उनके बाद उन कथनों पर आधारित कुछ निष्कर्ष दि