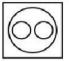

#### QID:9-

How many rectangles are there in the given figure?

दी गई आकृति में कितने आयत हैं?

# Options:

- 1) 13 2) 15 3) 17 4) 19

**Correct Answer: 17** 

Candidate Answer: 13