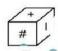

# QID: 10 -

Three positions of a cube are shown below. What will come opposite to face containing '@'?

तीचे एक घत की तीत अवस्थाएँ दर्शायी गयी हैं। '@' युक्त फलक के विपरीत क्या आयेगा?

# Options: 1) #

- 2) +
- 3)\$
- 4) %

Correct Answer: #

Candidate Answer: #