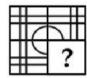

#### QID:9-

How many rectangles are there in the given figure?

दी गई आकृति में कितने आयत हैं?

# Options:

- 1) 13 2) 15 3) 17 4) 19

**Correct Answer: 17** 

Candidate Answer: 13