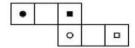

# QID: 10 -

Three positions of a cube are shown below. What will come opposite to face containing '@'?

तीचे एक घत की तीत अवस्थाएँ दर्शायी गयी हैं। '@' युक्त फलक के विपरीत क्या आयेगा?

# Options: 1) #

- 2) +
- 3)\$
- 4) %

Correct Answer: #

Candidate Answer: #