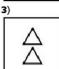

# Brain, Lungs, Body

वह आरेख चुनिए जो नीचे दिए गए वर्गों के बीच के सम्ब्र 🕫 यही निरूपण करता है।

मस्तिष्क, फेफड़े, शरीर

Options:
1)
2)

Correct Answer:

Candidate Answer:

QID: 18 -

In the given figure, how many triangles are large but not equilateral?

दी गई आकृति में, कितने ियु बड़े हैं परंतु समबाहु नहीं हैं?

#### Options: 1) 17

2) 19

**3**) 18

4) 15

Correct Answer: 19 Candidate Answer: 19

**QID**: 19 - In the following question below are given some statements followed by some conclusions. Taking the given statements to be true even if they seem to be at variance from commonly known facts. Read all the conclusions and then decide which of the given conclusion logically follows the given statements.