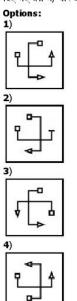

# QID: 12-

From the given answer figures, select the one in which the question figure is hidden/embedded.

दी गई उत्तर आकृतियों में से उस उत्तर आकृति को चुनिए जिस में प्रश्न आकृति निहित है।

# Options:

#### **Correct Answer:**

# Candidate Answer: