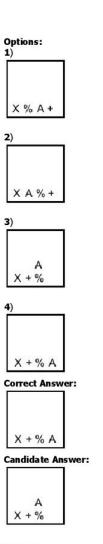

| Options:<br>1) |                             |       |                              |                           |
|----------------|-----------------------------|-------|------------------------------|---------------------------|
|                |                             |       |                              |                           |
|                |                             |       |                              |                           |
| 2)             | 1                           |       |                              |                           |
|                |                             |       |                              |                           |
|                |                             |       |                              |                           |
| 3)             |                             |       |                              |                           |
|                |                             |       |                              |                           |
| 4)             |                             |       |                              |                           |
|                |                             |       |                              |                           |
| Correct Answ   | er:                         |       |                              |                           |
|                |                             |       |                              |                           |
| Candidate An   | swer:                       |       |                              |                           |
| <b>m</b> oo    |                             |       |                              |                           |
|                |                             |       | 9                            |                           |
| be plac        | (15 <del>-</del> 201-11-22) |       |                              | which can<br>(?) from the |
|                |                             |       |                              |                           |
|                |                             |       | विकल्पों में<br>कृति को चुनि | से प्रश्न चिह<br>रोए।     |
|                | - I                         | 1     |                              |                           |
| x              | X +                         | X + % | ?                            | D<br>X + % A              |