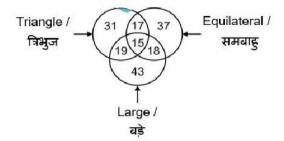

# Brain, Lungs, Body

वह आरेख चुनिए जो नीचे दिए गए वर्गों के बीच के सम्ब्र 🕫 यही निरूपण करता है।

मस्तिष्क, फेफड़े, शरीर

Options:
1)
2)

Correct Answer:

Candidate Answer:

QID: 18 -

In the given figure, how many triangles are large but not equilateral?

दी गई आकृति में, कितने ियु बड़े हैं परंतु समबाहु नहीं हैं?

#### Options: 1) 17

2) 19

**3**) 18

4) 15

Correct Answer: 19 Candidate Answer: 19

**QID**: 19 - In the following question below are given some statements followed by some conclusions. Taking the given statements to be true even if they seem to be at variance from commonly known facts. Read all the conclusions and then decide which of the given conclusion logically follows the given statements.