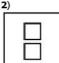

#### QID:9-

How many rectangles are there in the given figure?

दी गई आकृति में कितने आयत हैं?

# Options:

- 1) 13 2) 15 3) 17 4) 19

**Correct Answer: 17** 

Candidate Answer: 13