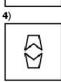

# QID: 10 -

Three positions of a cube are shown below. What will come opposite to face containing '@'?

तीचे एक घत की तीत अवस्थाएँ दर्शायी गयी हैं। '@' युक्त फलक के विपरीत क्या आयेगा?

# Options: 1) #

- 2) +
- 3)\$
- 4) %

Correct Answer: #

Candidate Answer: #