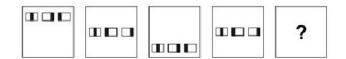

# QID:30-

In the following question select the figure which can be placed at the sign of question mark (?) from the given alternatives.

निम्तलिखित प्रश्न में दिए गए विकल्पों में से प्रश्न चिह्न

(?) के स्थान पर आने वाली आकृति को चुनिए।

| Options:<br>1) |                             |       |                              |                           |
|----------------|-----------------------------|-------|------------------------------|---------------------------|
|                |                             |       |                              |                           |
|                |                             |       |                              |                           |
| 2)             | 1                           |       |                              |                           |
|                |                             |       |                              |                           |
|                |                             |       |                              |                           |
| 3)             |                             |       |                              |                           |
|                |                             |       |                              |                           |
| 4)             |                             |       |                              |                           |
|                |                             |       |                              |                           |
| Correct Answ   | er:                         |       |                              |                           |
|                |                             |       |                              |                           |
| Candidate An   | swer:                       |       |                              |                           |
| <b>m</b> oo    |                             |       |                              |                           |
|                |                             |       | 9                            |                           |
| be plac        | (15 <del>-</del> 201-11-22) |       |                              | which can<br>(?) from the |
|                |                             |       |                              |                           |
|                |                             |       | विकल्पों में<br>कृति को चुनि | से प्रश्न चिह<br>रोए।     |
|                | - I                         | 1     |                              |                           |
| x              | X +                         | X + % | ?                            | D<br>X + % A              |