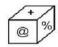

# QID: 10 -

Three positions of a cube are shown below. What will come opposite to face containing '@'?

तीचे एक घत की तीत अवस्थाएँ दर्शायी गयी हैं। '@' युक्त फलक के विपरीत क्या आयेगा?

# Options: 1) #

- 2) +
- 3)\$
- 4) %

Correct Answer: #

Candidate Answer: #